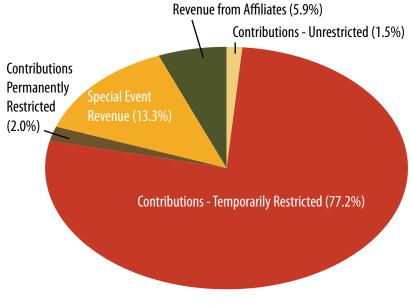

# ALLIANCE OF STARS

Deepest appreciation is extended to the individuals, corporations, foundations and community organizations for the philanthropic gifts supporting the Harris Methodist Health Foundation between January 1, 2007 to December 31, 2007. The Harris Methodist Health Foundation has made every attempt to ensure the completeness and accuracy of this list. If you notice an error or omission, please report it to the HMHF office at (817) 317-5200 and accept our sincere apologies.