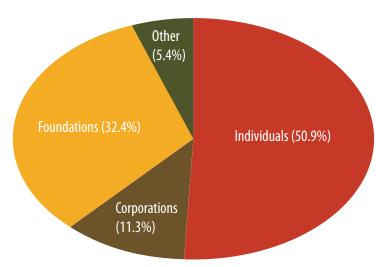

# ALLIANCE OF STARS

Deepest appreciation is extended to the individuals, corporations, foundations and community organizations for the philanthropic gifts supporting the Harris Methodist Health Foundation between January 1, 2007 to December 31, 2007. The Harris Methodist Health Foundation has made every attempt to ensure the completeness and accuracy of this list. If you notice an error or omission, please report it to the HMHF office at (817) 317-5200 and accept our sincere apologies.