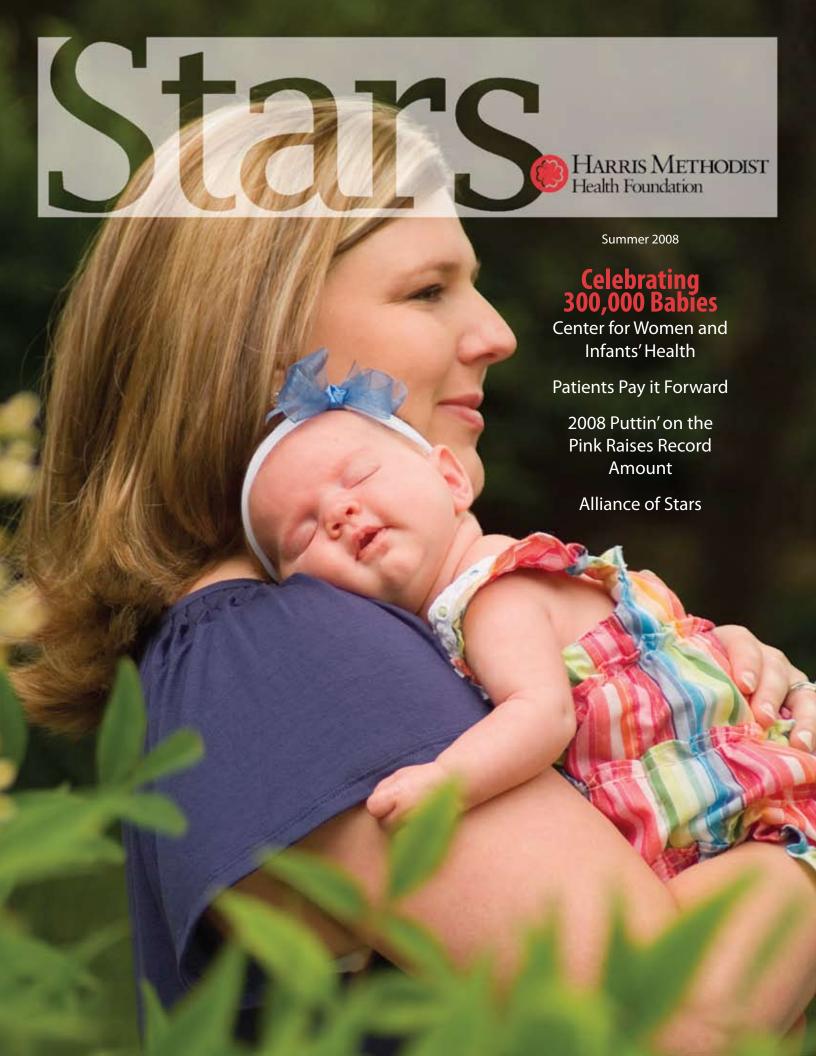

### 300,000

The number of babies born at the hospital since that time.

### \$20 million.

The cost of a recent construction and renovation project that has made the Center for Women and Infants' Health at Harris Methodist Fort Worth Hospital one of the most comprehensive, comfortable and customized health care facilities in the area.

The numbers are impressive, but at the core, the Center for Women and Infants' Health is really about stories. Each one of those 300,000 births represents a family touched by Harris Methodist. The Boenkers of Weatherford are one of those families.