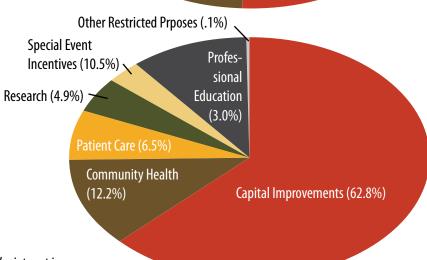

# **Special Celebration Honors Donors**

You've heard the saying "It takes a village to raise a child." Well, it also takes a village to raise the money to renovate a high-tech, high-touch place where children are born. More than 300 individuals, families, companies and organizations donated \$3,560,000 to the \$20 million renovation of the Center for Women and Infants' Health at Harris Methodist Fort Worth Hospital.